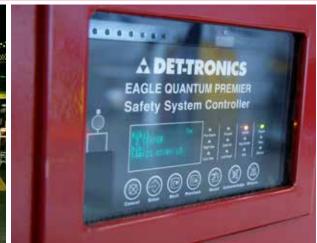

### **FULL OPERATIONAL CONTROL**

The safety system software platform offers an all-in-one solution that is designed for easy configuration, user programming and diagnostics.

Safety system software provides real-time status and diagnostics.

- Program custom user logic to meet cause and effect requirements
- Monitor, locally or remotely, the real time status of devices on the LON (Local Operating Network)
- ▲ Collect and distribute data to 3rd party software using OPC server
- ▲ Log alarms, events, configuration changes, and calibration of network gas detectors
- ▲ Backup/restore the system project file from controller
- Diagnose issues related to communication with devices

PointWatch Eclipse® IR Combustible Gas Detector

FlexVu® Universal Display with GT3000 Toxic Gas Detector

Eagle Quantum Premier® Safety System

92-1071-1.1