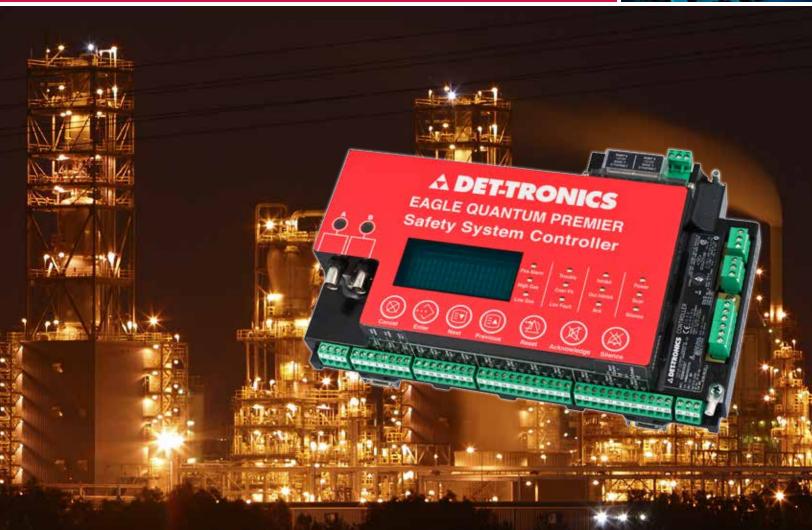

PointWatch Eclipse® IR Combustible Gas Detector

FlexVu® Universal Display with GT3000 Toxic Gas Detector

Eagle Quantum Premier® Safety System

92-1071-1.1