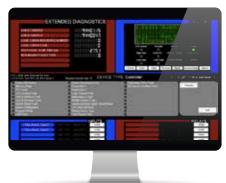

### **FULL OPERATIONAL CONTROL**

The safety system software platform offers an all-in-one solution that is designed for easy configuration, user programming and diagnostics.

Safety system software provides real-time status and diagnostics.

- Program custom user logic to meet cause and effect requirements
- Monitor, locally or remotely, the real time status of devices on the LON (Local Operating Network)
- ▲ Collect and distribute data to 3rd party software using OPC server
- ▲ Log alarms, events, configuration changes, and calibration of network gas detectors
- ▲ Backup/restore the system project file from controller
- Diagnose issues related to communication with devices

"We have had a Det-Tronics fire and gas safety system installed for over 10 years. The diagnostics have been excellent, and provide me the information I need when I need it."— Instrument and Electrical Specialist, Energy Company