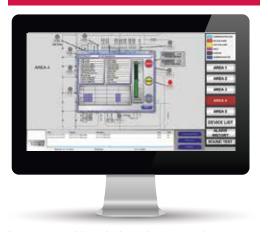

### **FULL OPERATIONAL CONTROL**

The safety system software platform offers an all-in-one solution that is designed for easy configuration, user programming and diagnostics.

Safety system software provides real-time status and diagnostics.

- Program custom user logic to meet cause and effect requirements
- Monitor, locally or remotely, the real time status of devices on the LON (Local Operating Network)
- ▲ Collect and distribute data to 3rd party software using OPC server
- ▲ Log alarms, events, configuration changes, and calibration of network gas detectors
- ▲ Backup/restore the system project file from controller
- Diagnose issues related to communication with devices